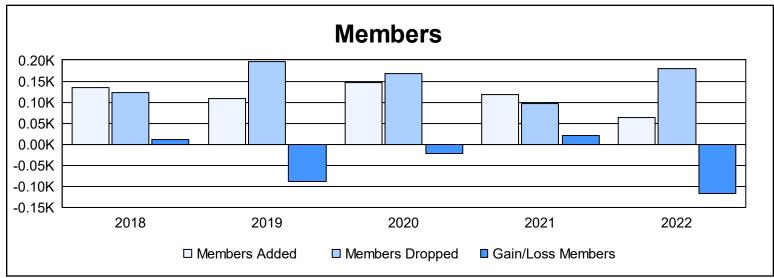

District 110BN As of June 2022 Cumulative

| Year      | New<br>Clubs | Dropped<br>Clubs | Gain/<br>Loss<br>Clubs | New<br>Members | Charter<br>Members | Reinstate<br>Members | Transfer<br>Members | Total<br>Member<br>Added | Total<br>Members<br>Dropped | Gain/<br>Loss<br>Members |
|-----------|--------------|------------------|------------------------|----------------|--------------------|----------------------|---------------------|--------------------------|-----------------------------|--------------------------|
| 2017-2018 | 1            | 0                | 1                      | 100            | 22                 | 4                    | 8                   | 134                      | 122                         | 12                       |
| 2018-2019 | 0            | 0                | 0                      | 86             | 0                  | 3                    | 19                  | 108                      | 197                         | -89                      |
| 2019-2020 | 0            | 1                | -1                     | 109            | 1                  | 23                   | 13                  | 146                      | 169                         | -23                      |
| 2020-2021 | 3            | 0                | 3                      | 45             | 61                 | 5                    | 7                   | 118                      | 97                          | 21                       |
| 2021-2022 | 0            | 2                | -2                     | 50             | 0                  | 7                    | 6                   | 63                       | 180                         | -117                     |
| Average   | 1            | 1                | 0                      | 78             | 17                 | 8                    | 11                  | 114                      | 153                         | -39                      |