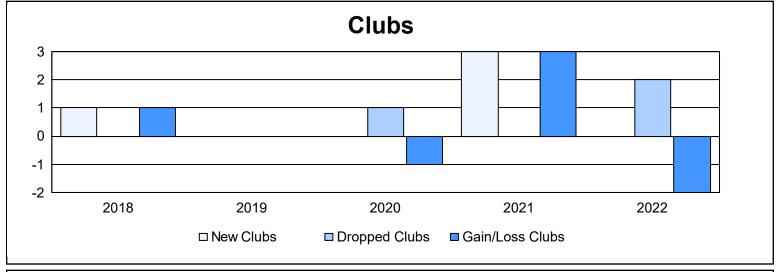

District 110BN As of June 2022 Cumulative

| Year      | New<br>Clubs | Dropped<br>Clubs | Gain/<br>Loss<br>Clubs | New<br>Members | Charter<br>Members | Reinstate<br>Members | Transfer<br>Members | Total<br>Member<br>Added | Total<br>Members<br>Dropped | Gain/<br>Loss<br>Members |
|-----------|--------------|------------------|------------------------|----------------|--------------------|----------------------|---------------------|--------------------------|-----------------------------|--------------------------|
| 2017-2018 | 1            | 0                | 1                      | 100            | 22                 | 4                    | 8                   | 134                      | 122                         | 12                       |
| 2018-2019 | 0            | 0                | 0                      | 86             | 0                  | 3                    | 19                  | 108                      | 197                         | -89                      |
| 2019-2020 | 0            | 1                | -1                     | 109            | 1                  | 23                   | 13                  | 146                      | 169                         | -23                      |
| 2020-2021 | 3            | 0                | 3                      | 45             | 61                 | 5                    | 7                   | 118                      | 97                          | 21                       |
| 2021-2022 | 0            | 2                | -2                     | 50             | 0                  | 7                    | 6                   | 63                       | 180                         | -117                     |
| Average   | 1            | 1                | 0                      | 78             | 17                 | 8                    | 11                  | 114                      | 153                         | -39                      |